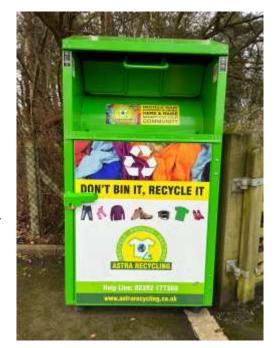

## **Dear Parents and Carers**

The FOAA PTA are excited to announce that they have installed a new textile recycling collection point by the Early Years' entrance gate at Ad Astra, just in time for a new year clear out!

Please bring your unwanted goods to the collection bin where they'll be recycled and not end up in landfill, helping reduce our carbon footprint.

Plus, for every tonne of recycled goods, you'll have helped to raise £500 for the school!

They can recycle;

- ★ Clothing & shoes
- ★ Bed linen
- ★ Soft toys
- ★ ... plus more!

Please see the attached flyer for full details of what can and cannot be recycled, and ensure all donations are in bags. Find the collection point by the front gate entrance of the school.